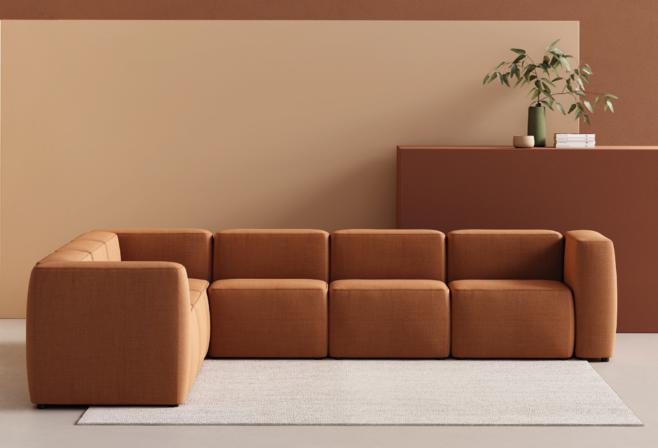

#### Make it Mod

Modular, that is. With a bevy of flexible components, you can count on Kona Sectional to take shape however you need it. Work your best angle with 45° pieces, take a load off in the classic club chair, or get wrapped up in a wrap-around sectional. Let your creativity run wild to make Kona your own.