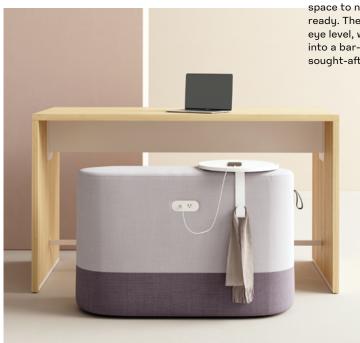

#### Raise the Pouf

You've met the Pouf. But have you met the Perch? When you're looking to take your touch-down space to new heights, Kona Perch will be at the ready. The higher seat keeps people engaged at eye level, whether sitting or standing. Pop a Perch into a bar-height workspace to add a fun and sought-after seat for getting things done.