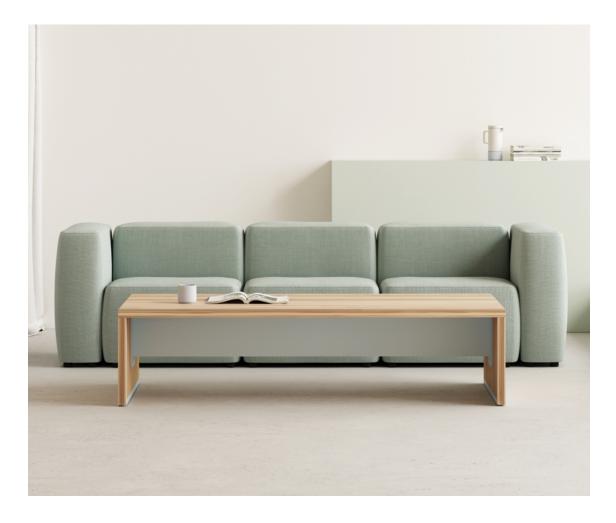

#### Make it Mod

Modular, that is. With a bevy of flexible components, you can count on Kona Sectional to take shape however you need it. Work your best angle with 45° pieces, take a load off in the classic club chair, or get wrapped up in a wrap-around sectional. Let your creativity run wild to make Kona your own.

## Meet in the Middle

Structured, yet soft. Sleek, yet welcoming. Beautiful, yet durable. The Kona Collection strikes the perfect balance of everything you need in a soft seating series, and looks darn good doing it.