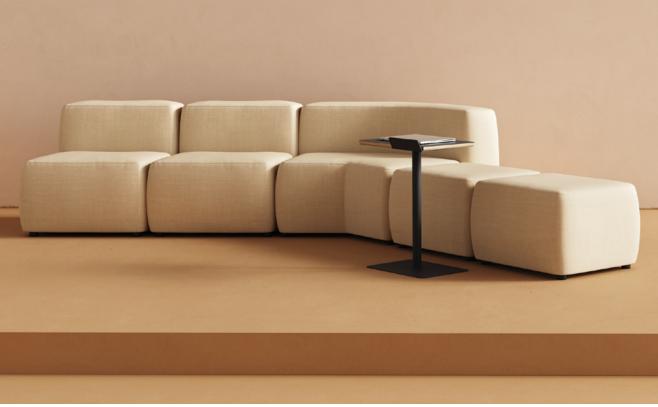

#### Let It Slide

A long-time Hightower Studio favorite, Kona Pouf will be your partner in crime no matter the occasion. With its easy-to-grab handle and glidefriendly leather bottom, pull up a pouf wherever you need to take a quick seat. Sprinkle some poufs throughout your space to be ready for work, play, or just to kick your feet up (you deserve it).

#### Raise the Pouf

You've met the Pouf. But have you met the Perch? When you're looking to take your touch-down space to new heights, Kona Perch will be at the ready. The higher seat keeps people engaged at eye level, whether sitting or standing. Pop a Perch into a bar-height workspace to add a fun and sought-after seat for getting things done.